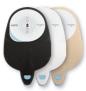

# CONFIDENCE BE® UROSTOMY

Since the launch of Confidence BE® we've continued to listen to nurses and patients to design a bag to meet the needs of your urostomy patients. Available in three colours — black, white and stone — Confidence BE® Urostomy has a range of features to support health and well-being. Its soft outlet and bung is designed to be comfortable without compromising ease of use, the outlet tucks away securely for added discretion and a detachable bung lanyard can be moved away from the flow of urine when draining.

# BE YOU

- The first urostomy bag to offer a choice of three colours: black, white and stone.
- Available in flat, soft convex, standard and large.

LARGE FLAT BAGS

STANDARD FLAT BAGS

LARGE CONVEX BAGS

STANDARD CONVEX BAGS