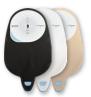

# CONFIDENCE BE® UROSTOMY

Since the launch of Confidence BE® we've continued to listen to nurses and patients to design a bag to meet the needs of your urostomy patients. Available in three colours — black, white and stone — Confidence BE® Urostomy has a range of features to support health and well-being. Its soft outlet and bung is designed to be comfortable without compromising ease of use, the outlet tucks away securely for added discretion and a detachable bung lanyard can be moved away from the flow of urine when draining.

# BE YOU

- The first urostomy bag to offer a choice of three colours: black, white and stone.
- Available in flat, soft convex, standard and large.

LARGE FLAT BAGS

STANDARD FLAT BAGS

LARGE CONVEX BAGS

STANDARD CONVEX BAGS