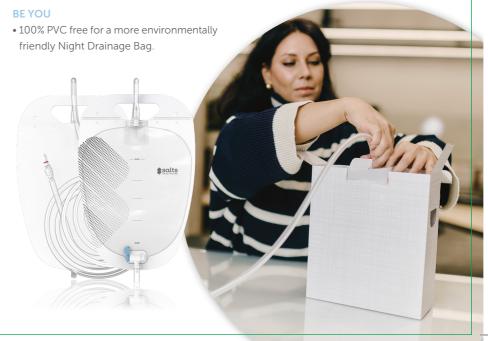

# CONFIDENCE BE® NIGHT DRAINAGE BAG

The Confidence BE® Urostomy bag is designed to connect to the Night Drainage Bag easily, helping to support patients day and night. Recyclable cardboard packaging for the Night Drainage Bag discreetly turns into a nightstand.

# **BE IN CONTROL**

- Innovative tubing contains a filament designed to maintain flow of urine, even if kinked and compressed.
- Integrated handle to easily transport the bag for emptying.
- Visual lock indicator shows when the tap is securely in the closed position.
- Blue, guided touchpoints may make the bag easier to see and use.<sup>3</sup>
- 2000ml minimum and maximum capacity.

# **BE DISCREET**

- Cardboard box converts into a discreet stand which obscures the contents of the Night Drainage Bag.
- Splash resistant coating makes the box more durable against liquid.

### **BE IN CONTROL**

- Integrated handles for easy transportation.
- Drainage hole knockout can be used to empty the bag without removing it from the stand.

## BE YOU

 Helps to reduce plastic waste from traditional night drainage stands.

19101\_00 Conf BE Uro Diary Insert.indd 2