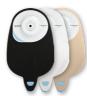

# CONFIDENCE BE® UROSTOMY

Since the launch of Confidence BE® we've continued to listen to nurses and patients to design a bag to meet the needs of your urostomy patients. Available in three colours — black, white and stone — Confidence BE® Urostomy has a range of features to support health and well-being. Its soft outlet and bung is designed to be comfortable without compromising ease of use, the outlet tucks away securely for added discretion and a detachable bung lanyard can be moved away from the flow of urine when draining.

# BE YOU

- The first urostomy bag to offer a choice of three colours: black, white and stone.
- Available in flat, soft convex, standard and large.

LARGE FLAT BAGS

STANDARD FLAT BAGS

LARGE CONVEX BAGS

STANDARD CONVEX BAGS