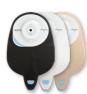

# CONFIDENCE BE® UROSTOMY

Since the launch of Confidence BE® we've continued to listen to nurses and patients to design a bag to meet the needs of your urostomy patients. Available in three colours — black, white and stone — Confidence BE® Urostomy has a range of features to support health and well-being. Its soft outlet and bung is designed to be comfortable without compromising ease of use, the outlet tucks away securely for added discretion and a detachable bung lanyard can be moved away from the flow of urine when draining.

# BE YOU

- The first urostomy bag to offer a choice of three colours: black, white and stone.
- Available in flat, soft convex, standard and large.

LARGE FLAT BAGS

STANDARD FLAT BAGS

LARGE CONVEX BAGS

STANDARD CONVEX BAGS