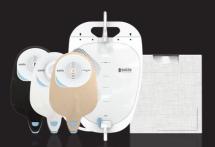

A COMPLETE SOLUTION DESIGNED FOR YOUR PATIENTS' UROSTOMY NEEDS

PRODUCT GUIDE SUPPLEMENT

**CONFIDENCE** BE<sup>®</sup>

# CONFIDENCE BE® UROSTOMY

Since the launch of Confidence BE® we've continued to listen to nurses and patients to design a bag to meet the needs of your urostomy patients. Available in three colours — black, white and stone — Confidence BE® Urostomy has a range of features to support health and well-being. Its soft outlet and bung is designed to be comfortable without compromising ease of use, the outlet tucks away securely for added discretion and a detachable bung lanyard can be moved away from the flow of urine when draining.

# BE YOU

- The first urostomy bag to offer a choice of three colours: black, white and stone.
- Available in flat, soft convex, standard and large.