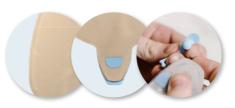

#### **BE COMFORTABLE**

- Soft, water-repellent fabric.
- Soft outlet and bung is comfortable without compromising ease of use.
- Urostomy hydrocolloid resists fluid and erosion.<sup>1</sup>
- Wafer is infused with aloe extracts.

# **BE FLEXIBLE**

• Unique, patented Flexifit® wafer bends and flexes with movement.

## **BE IN CONTROL**

- Flow control makes it easy to control the flow of urine.
- Rotating and detachable bung lanyard can be moved away from urine flow when draining.
- Quick-drying fabric.
- Blue, guided touchpoints on the outlet may make the bag easier to see and use.<sup>2,3</sup>